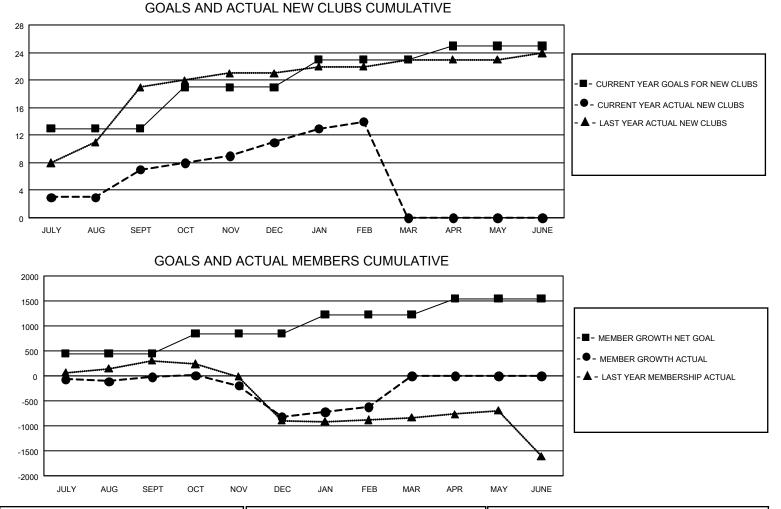

## LOCATION: INDIA

GMT: OPEN

GMT CA 6

| Clubs                 |               |           |               | Members               |                        |                         |                                                    |  |
|-----------------------|---------------|-----------|---------------|-----------------------|------------------------|-------------------------|----------------------------------------------------|--|
| RESULTS FOR 2019-2020 |               |           |               | RESULTS FOR 2019-2020 |                        |                         |                                                    |  |
| QUARTER               | NEW CLUB GOAL | NEW CLUBS | DROPPED CLUBS | QUARTER               | BER GROWTH NET<br>GOAL | MEMBER GROWTH<br>ACTUAL | DROPPED<br>MEMBERS ACTUAL<br>(including transfers) |  |
| JULY/AUG/SEPT         | 39            | 7         | 0             | JULY/AUG/SEPT         | 1,350                  | 461                     | 404                                                |  |
| OCT/NOV/DEC           | 18            | 4         | 17            | OCT/NOV/DEC           | 1,200                  | 396                     | 1,097                                              |  |
| JAN/FEB/MAR           | 12            | 3         | 4             | JAN/FEB/MAR           | 1,140                  | 494                     | 256                                                |  |
| APR/MAY/JUNE          | 6             | 0         | 0             | APR/MAY/JUNE          | 960                    | 0                       | 0                                                  |  |